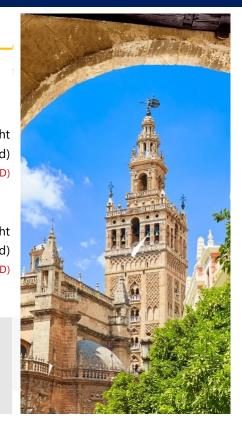

# Cathedral of Seville

Also known as the Cathedral of St. Mary of the See, it is the largest Gothic cathedral in the world and the third Christian temple after St. Peter's in Rome and St. Paul's in London. Since the conquest of the city, on November 23, 1248, the building of the aljama, or the Almohad Mosque, was converted into the cathedral of the archdiocese of the Kingdom of Seville.

The Giralda is the bell tower of the Cathedral. It its day, it was the tallest tower in the world, standing at 97.5 m in height, in addition to being one of the most famous images of the city and Andalusia. The tower consists of two different but perfectly unified pieces, a perfect example of the crucible of cultures existing in the city.

The Muslim body is the oldest part, started in 1184 by order of Abu Yaqub Yusuf to be the minaret of the Almohad mosque of Seville. A curious fact, the Giralda does not have stairs, but instead has 35 ramps wide enough to allow the Sultan to ascend mounted on horseback to see the beautiful view.

In the 17th century, the current Christian part, the bell tower that tops the tower, was added by the architect Hernán Ruiz. The top of the tower is the "Lily section" which has four jars of bronze lilies, one on each corner. And above this, there is still another section in a more Renaissance style. On December 29, 1928, it was declared a National Heritage site, added to the list of Heritage of Humanity sites.