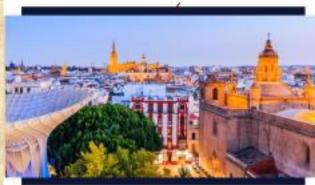

# Cathedral of Seville

Also known as the Cathedral of St. Mary of the See, it is the largest Gothic cathedral in the world and the third Christian temple after St. Peter's in Rome and St. Paul's in London. Since the conquest of the city, on November 23, 1248, the building of the aljama, or the Almohad Mosque, was converted into the cathedral of the archdiocese of the Kingdom of Seville.

The Giralda is the bell tower of the Cathedral. It its day, it was the tallest tower in the world, standing at 97.5 m in height, in addition to being one of the most famous images of the city and Andalusia. The tower consists of two different but perfectly unified pieces, a perfect example of the crucible of cultures existing in the city.

The Muslim body is the oldest part, started in 1184 by order of Abu Yaqub Yusuf to be the minaret of the Almohad mosque of Seville. A curious fact, the Giralda does not have stairs, but instead has 35 ramps wide enough to allow the Sultan to ascend mounted on horseback to see the beautiful view.

In the 17th century, the current Christian part, the bell tower that tops the tower, was added by the architect Hernán Ruiz. The top of the tower is the "Lily section" which has four jars of bronze lilies, one on each corner. And above this, there is still another section in a more Renaissance style. On December 29, 1928, it was declared a National Heritage site, added to the list of Heritage of Humanity sites.