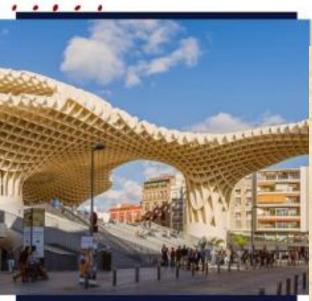

# Setas de Sevilla

Located in the Plaza de la Encarnación, in the heart of the city, it is a wooden structure with a concrete core. It measures 150 x 70 metres and is approximately 26 metres high. The designer was the German architect Jürgen Mayer. The building consists of several levels: the basement hosts the Antiquarium Museum, which displays the Roman archaeological remains found during its construction. Higher up there is a square to host events. The upper level contains a lookout point and a panoramic route. Also inside there are many restaurants and shops. At ground level there is a market place.