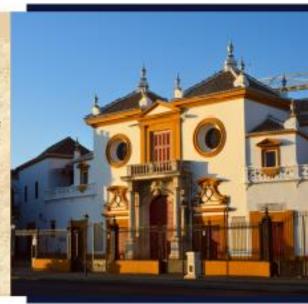

# Plaza de toros

The bullring of the Real Maestranza de Caballería in Seville is the oldest bullring in Spain. It is the venue for the bullfights that take place during the April Fair, one of the most famous bullfighting celebrations in the world. As a square it is one of the most complicated in the world due to its layout and characteristics, as well as its public, which is said to be one of the hardest and most difficult among the bullfighting fans. You can visit its museum where paintings, sculptures (the works of Mariano Benlliure stands out), both bullfighting costumes and posters are shown and thus learn more about the world of bullfighting.