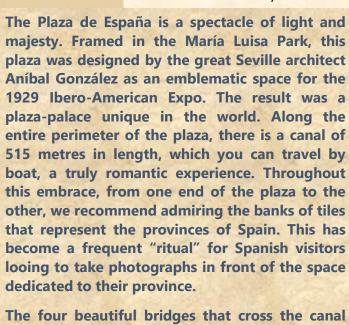

# Plaza de España

The four beautiful bridges that cross the canal represent the ancient kingdoms of Spain. Two tall towers stand at the ends of the Plaza, providing the area with perfect balance. The porticoed gallery that separates the open space of the Plaza with respect to the buildings longs to be explored. Admire the impressive coffered ceiling. Several film directors have fallen in love with the Plaza de España. This monument has been seen in famous films such as "Lawrence of Arabia" or Episode II of "Star Wars: Attack of the Clones".