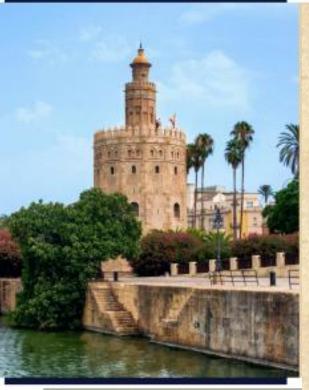

Seville is the beautiful, luminous and charming capital of the Autonomous Community of Andalusia, the same one that has centuries of history behind it, the one with the special color. Transparent, clean, with a blue sky of sonorous clarity and green fields. In the sleepy waters of its wide Guadalquivir River, -tired in the past for enduring so much movement of boats-, the sweet Torre del Oro feels in love.

# Torre del Oro

It is a watchtower located on the left bank of the Guadalquivir river, in the city of Seville, next to the bullring of the Real Maestranza. It is 36 metres tall. It closed the passage to the Arenal with a section of wall that united it with the Torre de la Plata, which formed part of the walls of Seville that defended the Alcazar. It is a tower formed by three sections. The first dodecagonal section was constructed between 1220 and 1221 by order of the almohade governor of Seville, Abù I-Ulà.

It seems that it owes its Spanish name "Torre del Oro" (Golden Tower) to the golden reflections produced by the tiles that covered it at the time. The second section, also dodecagonal, was constructed by Pedro I, the Cruel, in the 14th century. The upper cylindrical section completed the tower, being built in 1760 by the military engineer Sebastián Van der Borcht. It was declared an historical-artistic monument in 1931.