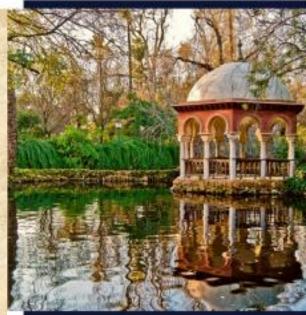

# Parque Mª Luísa

With an area of 340,000 m2, in addition to its great botanical value due to the different plant species living in it, this park has an extraordinary historical interest. It was the headquarters of the Latin American Exhibition of 1929, and two beautiful squares in regionalist style were built for this: the Plaza de España, emblematic monument of the city, made of brick and beautiful ceramic panels, and the Plaza de América, where you'll find two museums: the Museo Arqueológico displays important archaeological evidence, including the Tesoro del Carambolo, treasure from the Tartessian era; and the Museo de Artes y Costumbres Populares, which houses ethnographic collections.