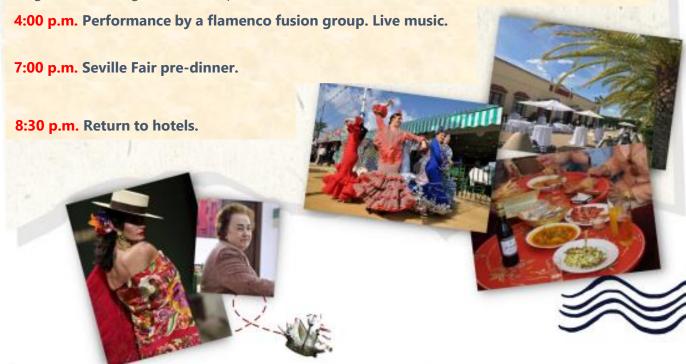

# 1:00 p.m. Seville Fair

Light, colour and lots of joy, we will enjoy the flavor and essence of a day at the Seville Fair in an elegant and distinguished atmosphere.

Chaîne der Rôlisseurs

The **Seville Fair** is famous for its fair day and night with their bedecked horses and gypsy dresses. The April

Fair is closely linked to taurine and coinciding with this date season you can see important runs, in the Real Maestranza.

In the **Real de la Feria**, which is named after the support shown by Queen Elizabeth II, are the typical houses, about a thousand, participating in a contest that rewards its decoration. The origin of the fair is commercial and livestock and originally lasted just for three days. The Rocío Pilgrimage is famous for the great devotion that exists towards the image of the Virgen del Rocío.