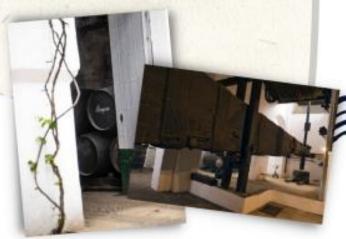

# Saturday, 4th March 2023

10:00 a.m. Pick up at the hotels to go to Bodegas Góngora.

11:00 a.m. Guided tour in Bodegas Góngora.

In the company of an expert oenologist from the winery, we will enter the family property founded in the mid-15th century to learn all the details of the wine produced in the winery.

We will tour the winery, entering the 16th century winery with its Beam and Spindle press, the Santa Santorum of Bodegas Góngora, classified as BIC by the Ministry of Culture.

We will learn the process of harvesting the grapes, the extraction of the juice and the fermentation of the final product.