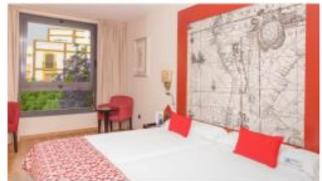

# **CITY VIEW ROOMS**

All City View Rooms have been carefully designed down to the last detail and are decorated in a modern style. All rooms have street views and are spacious, quiet and bright.

Room for 1 or 2 guests. Room size: 18 sqm.

Bed type: twin  $(1m \times 2m)$  / queen  $(2m \times 2m)$ .

### SUPERIOR ROOM WITH TERRACE

Double Room with terrace and a view of the river or the city, is the perfect solution for a couple visiting Seville. These rooms offer a lovely view of the Guadalquivir river or the Plaza Chapina equiped with a pleasant furnished terrace.

Room for 1 or 2 guests

Room size: 21 m2 + 20 m2 of terrace

Bed type: Twin (1m x 2m) / Queen bed (2m x 2m)