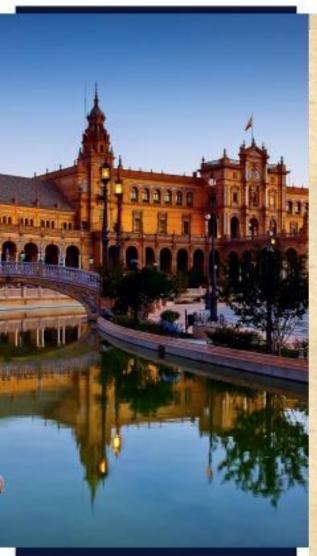

# Plaza de España

The four beautiful bridges that cross the canal represent the ancient kingdoms of Spain. Two tall towers stand at the ends of the Plaza, providing the area with perfect balance. The porticoed gallery that separates the open space of the Plaza with respect to the buildings longs to be explored. Admire the impressive coffered ceiling. Several film directors have fallen in love with the Plaza de España. This monument has been seen in famous films such as "Lawrence of Arabia" or Episode II of "Star Wars: Attack of the Clones".