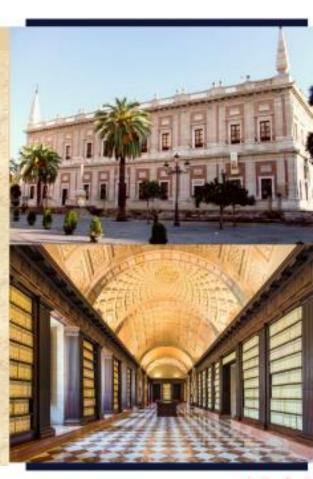

# Archivo de Indías

The Archivo General de Indias of Seville was created in 1785 at the request of King Carlos III, in order to centralize in one place all documentation referring to the administration of the Spanish colonies which, until then, had been dispersed in various archives: Simancas, Cádiz, and Seville. La Casa Lonja de Mercaderes in Seville, built during the reign of Felipe II between 1584 and 1598, was chosen for the archives, where it remains to this day. The archive is home to about 43,000 files, with some 80 million pages and 8,000 maps and drawings that mainly derive from the metropolitan agencies in charge of administering the colonies. It was declared an UNESCO World Heritage Site in 1987, together with the Cathedral and the Reales Alcázares.

Inside is the central courtyard, built of stone with wide proportions, with arches fastened to the pillars with half columns. Notable is the current main staircase, built by Lucas Cintora.