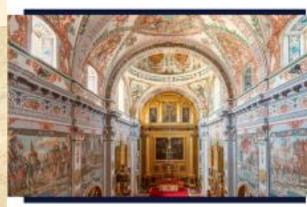

# Cathedral of Seville

Also known as the Cathedral of St. Mary of the See, it is the largest Gothic cathedral in the world and the third Christian temple after St. Peter's in Rome and St. Paul's in London. Since the conquest of the city, on November 23, 1248, the building of the aljama, or the Almohad Mosque, was converted into the cathedral of the archdiocese of the Kingdom of Seville.

The Giralda is the bell tower of the Cathedral. It its day, it was the tallest tower in the world, standing at 97.5 m in height, in addition to being one of the most famous images of the city and Andalusia. The tower consists of two different but perfectly unified pieces, a perfect example of the crucible of cultures existing in the city.

The Muslim body is the oldest part, started in 1184 by order of Abu Yaqub Yusuf to be the minaret of the Almohad mosque of Seville. A curious fact, the Giralda does not have stairs, but instead has 35 ramps wide enough to allow the Sultan to ascend mounted on horseback to see the beautiful view.

In the 17th century, the current Christian part, the bell tower that tops the tower, was added by the architect Hernán Ruiz. The top of the tower is the "Lily section" which has four jars of bronze lilies, one on each corner. And above this, there is still another section in a more Renaissance style. On December 29, 1928, it was declared a National Heritage site, added to the list of Heritage of Humanity sites.