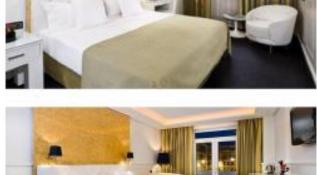

# **DELUXE ROOM:**

Elegance and stylish decoration define this room located between the first and fifth floors. The traditional colours of Seville are reflected in a space designed by famous interior designers such as Philippe Starck or Marcel Wanders.

Room size: 26 sqm.

Bed type: double bed or two single beds.

### PREMIUM ROOM:

Throw back the curtains and let the morning sunlight flood through the windows, lighting up the elegant features of this sophisticated room. Take in the spectacular city views from the comfort of your kingsize bed before freshening up in your marble finished bathroom This room has a comfortable work area with desk and armchair.

Room size: 30 sqm.

Bed type: double bed or two single beds.